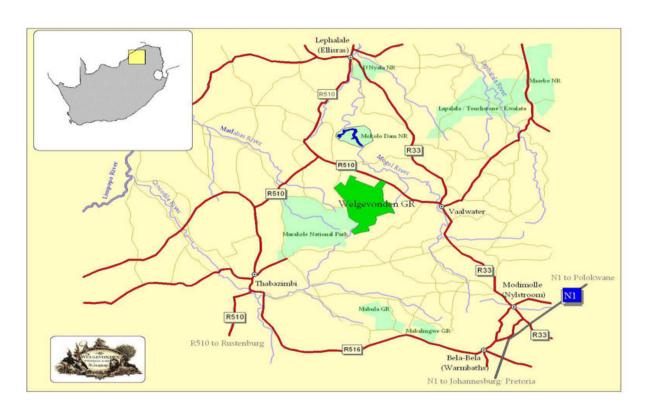

## **To East Gate**

- From Johannesburg drive to Pretoria and follow the N1 highway towards Polokwane
- Keep on the N1 for about 170km
- At the Kranskop Toll Plaza take the far left slipway off the highway to Modimolle (old Nylstroom)
- Drive 10km to Modimolle and continue on through the town to the R33
- Drive 63km to Vaalwater and continue on through the town staying on the R517
- 14.2km from Vaalwater keep a lookout for the Welgevonden East Gate Sign on the left (Turn to East Gate GPS: S24 15.723 E27 59.139)
- Turn onto the dirt road and continue for 11km to the gate and guard house (East Gate GPS: S24 17.825 E27 55.291)
- The guards will direct you to the secure parking area where we will meet you and drive you to the lodge in our game-viewing vehicle